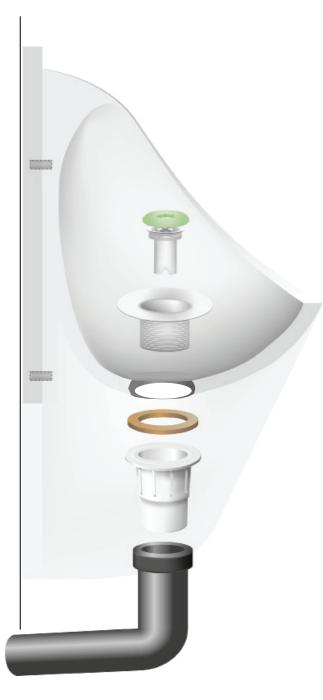

# INSTALLING THE HPKV KEY TECHNOLOGY INTO YOUR URINAL

## **INSTALLATION**

## Installing the Key-Adapter Technology

Our HPKV and Key-Adapter technology comes with a rubber gasket to help ensure the urinal drain is sealed.

We recommend the installation of a flexible closure between lower edge of the urinal drain and the Adapter-key. The Adapter-Key was designed to be tightened by hand without the help of other tools.