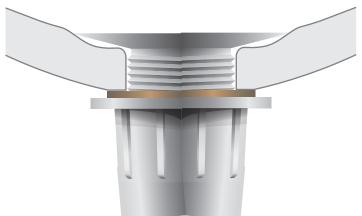

#### **DRAIN PROFILE**

#### A Continuous contour

A curved drain surface prevents liquid residue from forming between the bowl drain and the Key-Adapter.

## Installing the Key-Adapter Technology

Our HPKV and Key-Adapter technology comes with a rubber gasket to help ensure the urinal drain is sealed.

We recommend the installation of a flexible closure between lower edge of the urinal drain and the Adapter-key. The Adapter-Key was designed to be tightened by hand without the help of other tools.